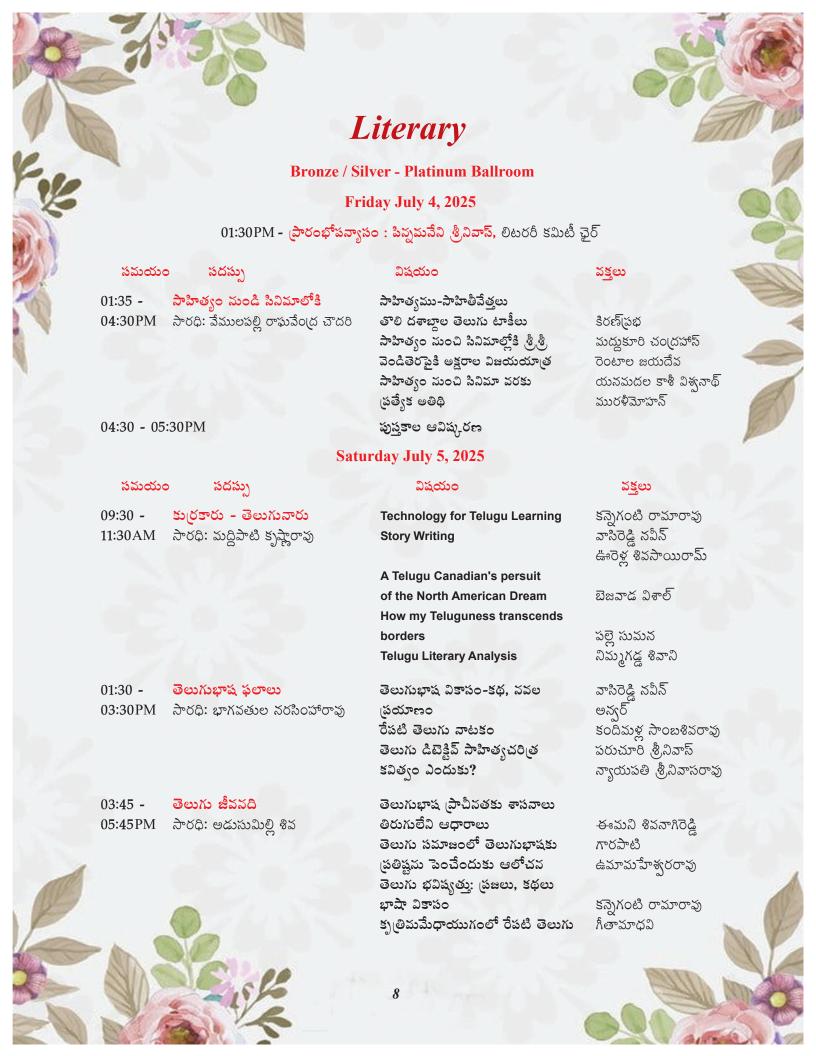

# Cultural Program - Key Highlights

**Friday July 04, 2025** 

Saturday July 05, 2025

**Event Hall / Hall A (Main Stage)** 

#### Morning Session: 8:30AM – 12:00 PM

Conference Inaugural Procession Inaugural Ceremony - Jyothi Prajwalan (Lamp lighting)

Invocation Song & National Anthems

Conference Souvenir Release

"Inaugural dance by Sampradayam Cultural Trust" Choreographed by Kalaratna Swathi Somanath (Srikakulam, AP)"

Tribute to Ramoji and NTR

#### Afternoon Session: 01:00PM - 05:00PM

Krishna Tatvam - Musical Dance Tribute to Sirivennela - Musical concert DanaVeeraShuraKarna - Ekapaatarbhinayam Dance performances by talented artists from across the USA

Meet and Greet With Movie Star - Samantha (get ready for the fun and exciting event) Political Forum - Be a part of this mega event on the main stage

#### **Evening Session: 06:00PM – Midnight**

"Telugu Vaibhavam - Conference Theme Dance" Choreographed by Kalaratna K.V.Satyanaryana with 80+ Artists"

Bay Area - Dance Dhamaka

TANA Youth Show - They are ready to Rock the stage. You don't want to miss it!

NTR award presentation to Dr K. Raghavendra Rao (Movie Director) Felicitation to our own - Naveen Yerneni

Felicitation to our own - Naveen Yerneni (Movie producer) from Michigan

"Stars On The Stage" Natakiriti Dr. Rajendra Prasad, Nikhil Siddhartha, Aishwarya Rajesh, and more! Fashion Show!

"Musical Night - Sunita and SP Charan"
Get immersed in the melodious musical event
by renowned singers

#### Morning Session: 10:00AM – 12:00PM

Jaanapadalu - Folk Music and Dance Performances Sports competitions - awards presentation Movie dance performances by talented youth from across USA and much more!

#### Afternoon Session: 01:00PM - 05:00PM

Gopika Krishna - Dance

Dance performances by artists from across the USA

Gajendra Moksham

Natakam by Manabadi students

Sreevaari Vaibhavam - Dance drama

Nandakishorudu - Classical dance

by Akshara (Hyderabad) and group

Hindu Temple Rythms - Nataraja Dance Krishnam Vande Jagadgurum - Fusion dance

Krisiniam vande sagadgurum - i usion

Mohini Bhasmasura - Dance Drama

"Meet and Greet with Movie Stars -Aishwarya Rajesh and Nikhil Siddhartha" You don't want to miss the fun and a chance to meet the stars!"

Fusion, folk, filmy dance performances and much more!

#### **Evening Session: 06:00PM – Midnight**

Theme Dance (Amma) - Dance Drama it will touch your heart!

Mahishasura Mardhini - Dance performance

Award Presentation to Late. LV Prasad

"Fusion Dance by Sampradayam Cultural Trust" Choreographed by Kalaratna Swathi Somanath (Srikakulam, AP)

Life Time Achievement award presentation to Murali Mohan (Movie Star)

Stars On The Stage - Samantha

"Musical Night - SS Thaman" Get ready for the grand finale!"

#### Bronze/Silver - Platinum Ballroom

Kurra Kaaru, Telugu Naaru with Literary