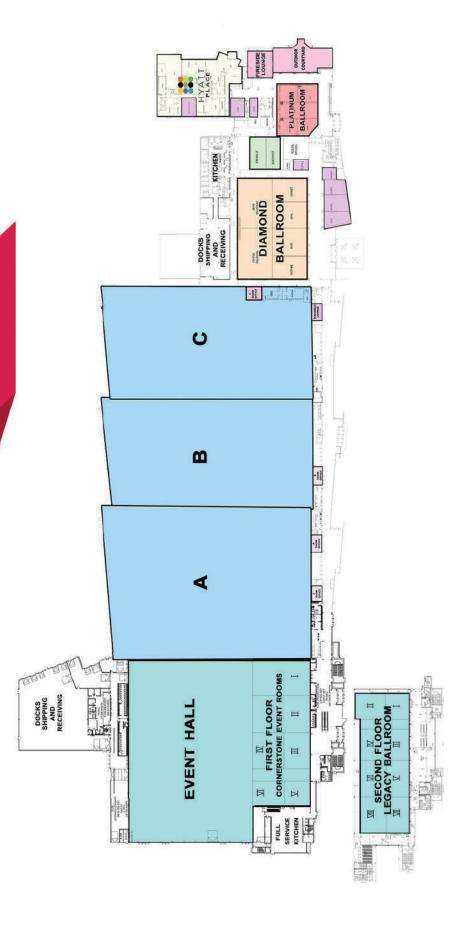

# **OVERALL FLOORPLAN**

# SUBURBAN COLLECTION SHOWPLACE

|     |                   |                                    |        |        | Pre | gra     | ms s    | at a (              | Blanc       | Programs at a Glance - Friday July 4, 2025                                                            | riday          | Jul /                | y 4,                                                   | 2025                 | - X               |        |         |       |             |                              |                                            |                   |      |             |
|-----|-------------------|------------------------------------|--------|--------|-----|---------|---------|---------------------|-------------|-------------------------------------------------------------------------------------------------------|----------------|----------------------|--------------------------------------------------------|----------------------|-------------------|--------|---------|-------|-------------|------------------------------|--------------------------------------------|-------------------|------|-------------|
|     | Committee         | Room # / Hour                      | 7:00 A | M 8:00 | WY  | H 00 AM | 10:00.3 | 07 II 90            | AM 12:0     | 730 AM S16 AM 1996 AM 1996 AM 1246 PM 1246 PM 246 PM 246 PM 830 PM 538 PM 639 PM 746 PM 346 PM 940 PM | e PM 2         | M op                 | 3:00 PM                                                | 4:00 PM              | 5:00              | PM 6:  | Pe PM 3 | M of  | RIO DA      | 9:00 PM                      | 10:00 PM 11:10 PM 12:10 AM                 | 11:40             | PM   | 2:00 AM     |
|     | Food              | Hall C                             |        |        |     |         |         |                     | Lunch       | 4                                                                                                     |                |                      |                                                        |                      |                   | Dinner | 130     |       | _           |                              |                                            |                   |      |             |
|     | Cultural          | Event Hall / Hall A (Main Stage)   | -      |        | =   | engnes  | ral Cer | Inauguaral Ceremony |             | Ü                                                                                                     | Cultural Prog. |                      | Saman                                                  |                      |                   |        | 3       | ď     | ime Tim     | Prime Time Cultural Programs | Iral Pro                                   | gram              | u    | -           |
|     | Philip Thus       | Crystal/Onyx - Diamond Ballroom    | E      |        |     |         | Ē       | andara              | tion/Da     | Inauguration/Dancing Competetions/Beauty Pageant/Couple<br>Contest                                    | Cor            | etions               | Beauty                                                 | Pagear               | 1CO               | apple  |         |       |             |                              |                                            |                   |      |             |
|     |                   | Opal/Garnett - Diamond Ballroom    | e o    |        |     |         |         |                     |             | Singi                                                                                                 | ng Com         | Singing Competitions | su                                                     |                      |                   |        |         |       |             |                              |                                            |                   |      |             |
|     | Literary          | Bonze/Silver - Platinum Ballroom   | mo     |        |     |         |         |                     |             |                                                                                                       | 36             | octy of              | ನಿರಾಶ್ಯಂ ನುಂಡಿ ನಿವರ್ಷ ಶ್                               | 86                   |                   |        |         |       | _           |                              |                                            |                   |      |             |
|     | Political Forum   | Event Hall / Hall A (Main Stage)   | -      |        |     |         |         |                     |             |                                                                                                       |                |                      |                                                        | Political<br>Forum - | - ·               |        |         |       |             |                              |                                            |                   |      |             |
|     | Allement          | Legacy Ballroom V - VIII           |        |        |     |         |         |                     |             | Krishna                                                                                               |                | Amara                |                                                        |                      |                   |        |         |       |             |                              |                                            |                   |      |             |
| 1   |                   | Legacy Ballroom III - IV           |        |        |     |         |         |                     |             | Godavari                                                                                              | vari           |                      |                                                        |                      |                   |        |         |       | _           |                              |                                            |                   |      |             |
| 0   | Vanet             | Legacy Ball Room I                 |        |        |     |         |         |                     |             | Guntur                                                                                                |                | NRIs                 |                                                        | äš                   | Dance<br>Workshop | do     |         |       |             |                              | Classic Telugu Movie<br>Night (up to 1 AM) | c Tellu<br>(up to | 1 AM | lovie<br>1) |
| ,   | Tona Control      | Event Hall / Hall A (Main Stage)   |        |        |     |         |         |                     |             |                                                                                                       |                |                      |                                                        |                      |                   |        | -4      | Yuva  |             |                              |                                            |                   |      |             |
|     | Matrimonial       | Moonstone                          |        |        |     |         |         |                     |             |                                                                                                       | -              | leet and             | Meet and Greet                                         |                      |                   |        |         |       | Socializati | ger                          |                                            |                   |      |             |
|     | Immigration Panel | Granite/Copper - Platinum Ballroom | Iroom  | 30     |     |         |         |                     | Immigration | ation                                                                                                 |                |                      |                                                        |                      |                   |        |         |       |             |                              |                                            |                   |      |             |
|     | Exhibits          | Hall B                             |        |        |     |         |         |                     |             |                                                                                                       |                | Comm                 | Commercial Exhibits                                    | chibits              |                   |        | 10      |       |             |                              |                                            |                   |      |             |
|     | Kids Activities   | AmethystEmerald                    |        |        |     |         |         |                     | #           | Baby Sitting                                                                                          | Ju             |                      |                                                        |                      |                   |        |         |       |             |                              |                                            |                   |      |             |
|     | Hospitality       | Ivory                              |        |        |     |         |         |                     |             |                                                                                                       | Rela           | xing at              | Relaxing area for Senior Citizens                      | Senior (             | Citize            | 98     |         |       |             |                              |                                            |                   |      |             |
| , , | Registration      | Sapphire                           |        |        |     |         |         |                     |             |                                                                                                       | Regis          | Registration         |                                                        |                      |                   |        |         |       |             |                              |                                            |                   |      |             |
|     | Sight Seeing      | Outside of Venue                   |        |        |     |         |         |                     | Sigh        | Sight seeing activities (Outside of Venue)                                                            | g activi       | ties (O              | utside                                                 | of Venu              | ()                |        |         |       |             |                              |                                            |                   |      |             |
|     | Transportation    |                                    |        |        |     |         |         |                     |             | T                                                                                                     | nsport         | ation b              | Transportation between Venue and Hotels (8 AM to 2 AM) | Venue                | H pur             | iotels | BAME    | 2 AM) |             |                              |                                            |                   |      |             |