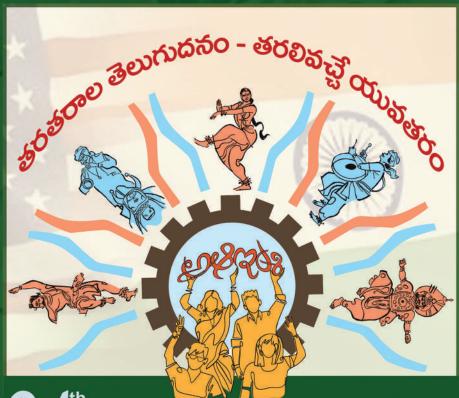

ఈ సభ యొక్క ప్రతిపాటత విషయం: 'తరతరాల తెలుగుదనం - తరలివచ్చే యువతరం'. ఈ థిమ్ ను బలపలచే అనేక కార్హక్రమాలు, సంభాషణలు, సాంస్మృతిక కార్హక్రమాలు మలియు సమాజంలోని అన్ని వయస్సు వర్గాలకు అనుగుణంగా ఉన్న ప్రత్యేక ఏర్వాట్లు మీకోసం సిద్ధంగా ఉన్నాయి.

మీరు ఈ మహాసభలలో ఆనందమైన సమయాన్ని గడిపి, అమూల్యమైన జ్ఞాపకాలతో తిలిగి వెళ్లాలని మేము హృదయపూర్వకంగా కోరుకుంటున్నాము.

- 24వ మహాసభల ముఖ్య నాయకత్వము